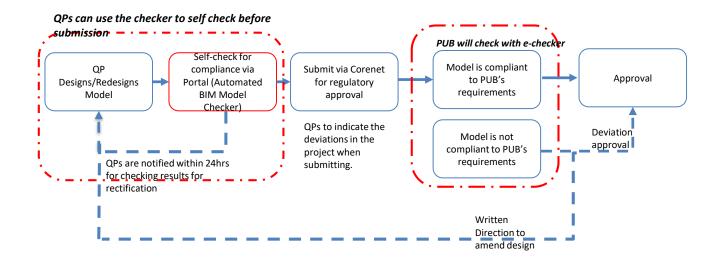

5 I look forward to have you on-board the e-Checker.

Yours faithfully,

Updated URL: https://Buildingplanchecker.pub.gov.sg

*O***PUB** 

How does the checker come into the workflow

### Introduction

- PUB developed and launched the Building Information Modelling (BIM) checker portal for industry to self-check rules for compliance (15<sup>th</sup> April 2020)
- Compliance checking requirements from PUB Code of Practice (COPSSW, COPSWD and relevant SS636 code)
- 500 Rules available for checking
- Allows QPs to pre-check their BIM models freely before formal submission via Corenet

#### PUB BIM e-Checker Portal - Towards ZERO Resubmission

Very often, our industry professionals need to make multiple resubmission because their designs failed to meet our requirement. To relief your team from making multiple resubmissions, I am pleased to announce that PUB will be launching its Building Information Modelling e-Checker System ("BIM e-Checker").

2 Developed in consultation with professionals like yourself, the BIM e-Checker automatically checks BIM submission in open BIM format (IFC) for compliances with standing regulations, guidelines and Code of Practices and is capable of generating the results of the checks within 24 hours. Checks can be conducted any time of the day by simply uploading the open BIM formatted (IFC) designs into the system. Phase 1 of the BIM e-Checker which covers checks on all prescriptive PUB requirements will be available from 15 Apr 2020.

3 The subsequent CORENET processing of these plans which are fully compliant with the e-Checks will be accorded priority.

4 For more information on the PUB BIM e-Checker, please visit us at: <u>https://pubbimchecker.com.sg.</u> (ou may also wish to contact my colleague Mr Low Yang You at Low Yang You(<u>apub-gov.sg</u> should you need further help. More detailed information on the PUB BIM e-Checker can be found on Annex A