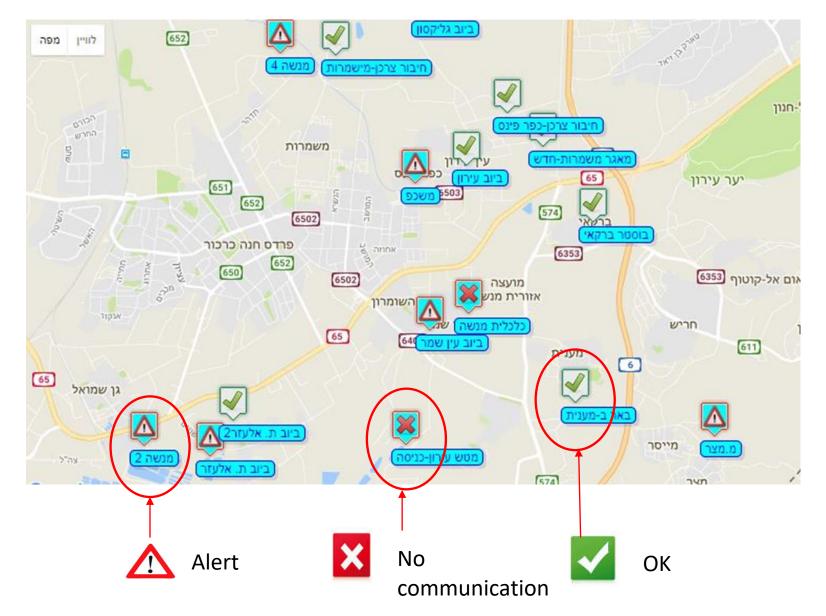

#### Real time "asset health" status

## REAL TIME "ASSET HEALTH" STATUS

ELIMINATE THE OPERATIONAL MOST COMMON RISKS:

- Risk of ignorance
- Risk of ignoring
- Risk of late response