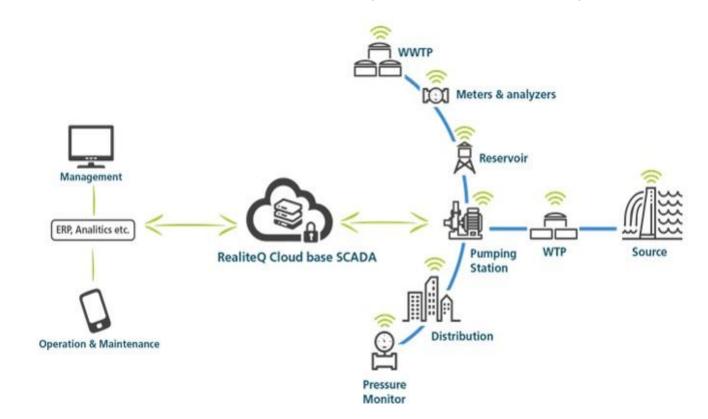

Today RealiteQ is a proven technology for wide range of applications, with installations in more than 40 countries in 5 continents including

**ChemTreat** 

fluence

Water

Reservoir, Water treatment plant, Water tower Desalination, Wells, Distribution System, River/Lake

Sanitation Water treatment plant, Lift Station Water Quality

Electricity Grid monitoring, Genset control Wind station, Solar station

Gas Distribution system, Tank monitoring PRS/ PRMS / City gate

BMS Energy effeciency, Cooling tower, chillers

Industrial Cooling towers, Factory Silos Water treatment plant, Desalination

More EV Charging, Vending machines, Irrigation Water quality, Street light

Holistic (hardware & software) solution for realtime remote control & data management system from the infrastructure level through the ICT & SCADA level up to the Cybersecurity & data analytics level.