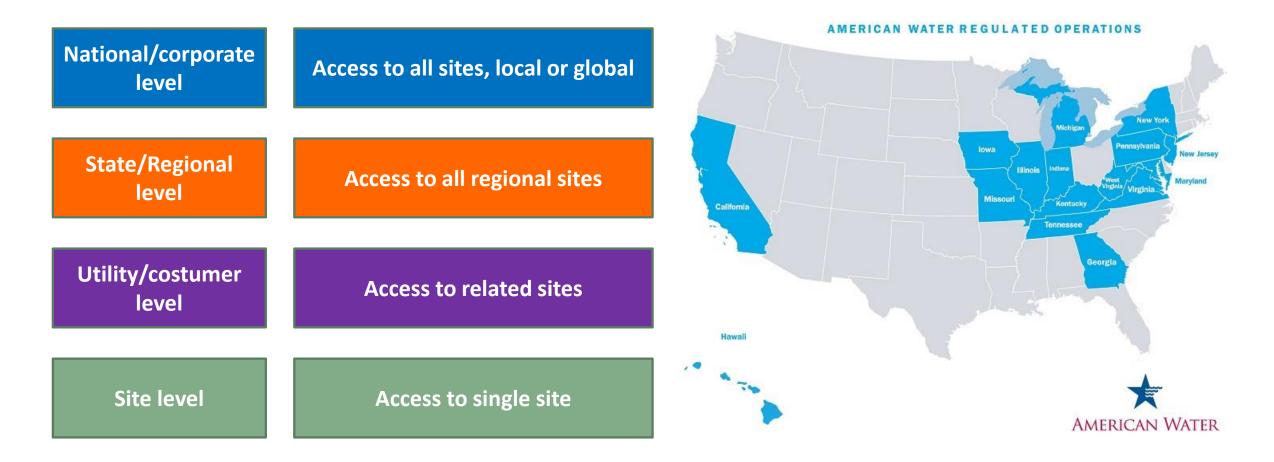

#### Hierarchical Organizational Structure for Corporates

## Improve Corporate governance