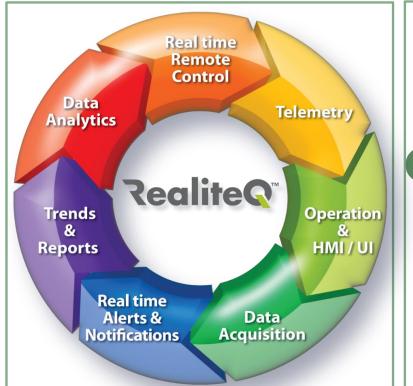

## RealiteQ holistic solution for remote control & data management

### Solution components – smart & Simple Only 3 components

**COMP - Central Online Management Portal** Mediates all communication, defines security and user permissions, manages the Historian, streams live data and sends Alarms notifications.