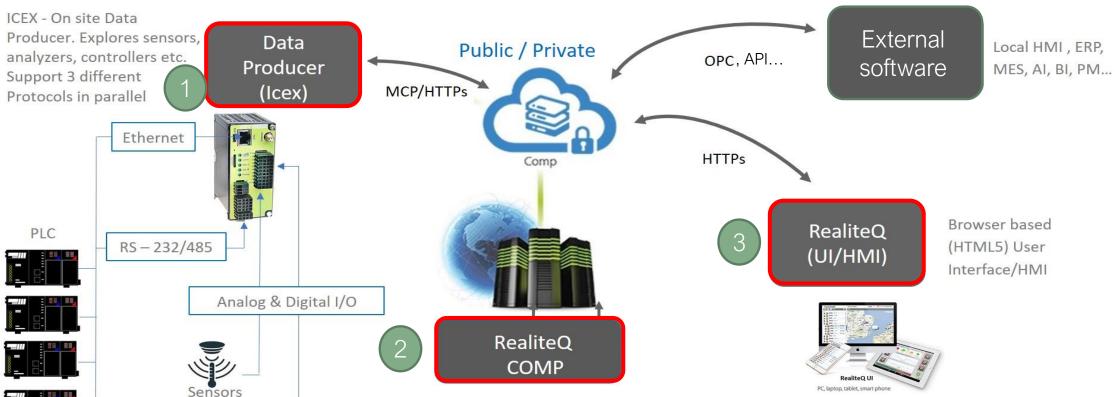

### Solution components – smart & Simple Only 3 components

**COMP - Central Online Management Portal** Mediates all communication, defines security and user permissions, manages the Historian, streams live data and sends Alarms notifications.

Any device is connected to the internet, anytime, anywhere.

Analyzers

#### RealiteQ – turning any network to smart network