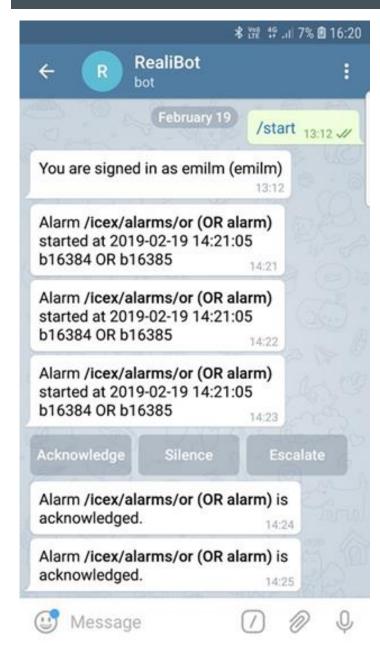

rnet, anytime, anywhere.

Analyzers

#### RealiteQ – turning any network to smart network

## No limits of:

- Data
- users
- All kinds of Devices
- Sites/Locations

No limits to the distance between sites or type of topography.

## to the entire network (100% Modular)



## Smart network - One management system for one water network

#### Built in Editor – customized BI & operational dashboards









Wastewater Treatment plan operation screen

#### Real time "asset health" status



## REAL TIME "ASSET HEALTH" STATUS

ELIMINATE THE OPERATIONAL MOST COMMON RISKS:

- Risk of ignorance
- Risk of ignoring
- Risk of late response



#### Hierarchical Organizational Structure for Corporates





## Improve Corporate governance

## Smart alert management

## Cyber security - Built for Cyber





## The Challenge:



- limited corporate governance
- Only basic data analytics and reports were made manually
- Poor maintenance and service level with high OPEX
- Late response for critical events (overflow...) Cusses for large damages and costs in different remote sites

## The Results:

- Increase in Operational safety
- Service without interruption
- Significant savings of water (~50%)
- Significant savings of electrical power (~50 %)



The Extension: As for the success of the project, the project was expended to 20 sites and the plan is to connect all the network sites to RealiteQ (installation stopped as for the COVID-19).

### Summary of benefits

**RealiteQ Benefits** 

- Simple fast and undistributed installation
- Maintenance free and easy to use
- No need for special IT ca