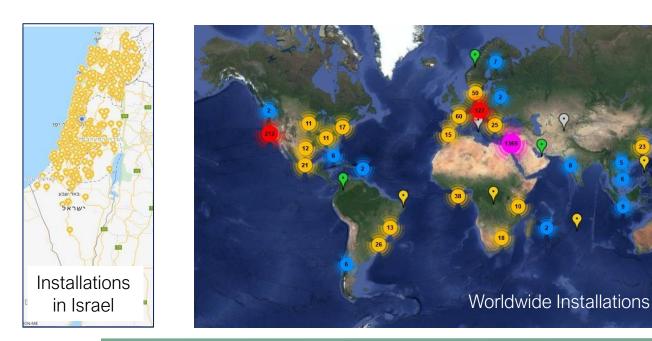

Today RealiteQ is a proven technology for wide range of applications, with installations in more than 40 countries in 5 continents including

**ChemTreat** 

fluence

Water

Reservoir, Water treatment plant, Water tower Desalination, Wells, Distribution System, River/Lake