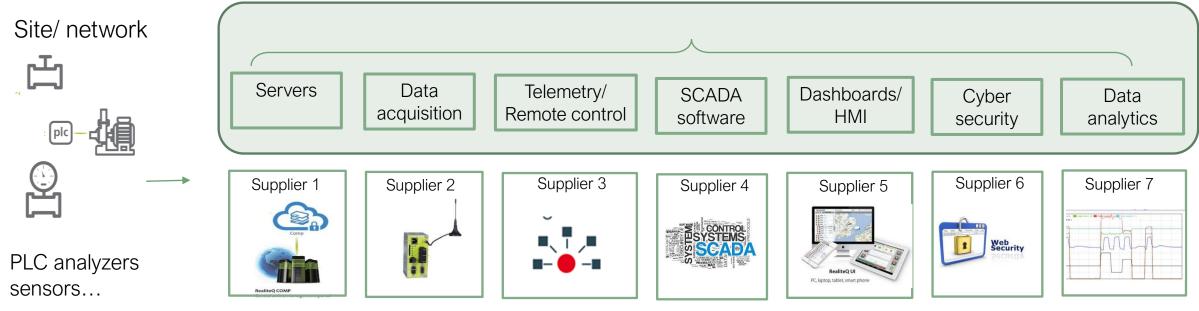

### Solution components – smart & Simple Only 3 components

**COMP - Central Online Management Portal** Mediates all communication, defines security and user permissions, manages the Historian, streams live data and sends Alarms notifications.