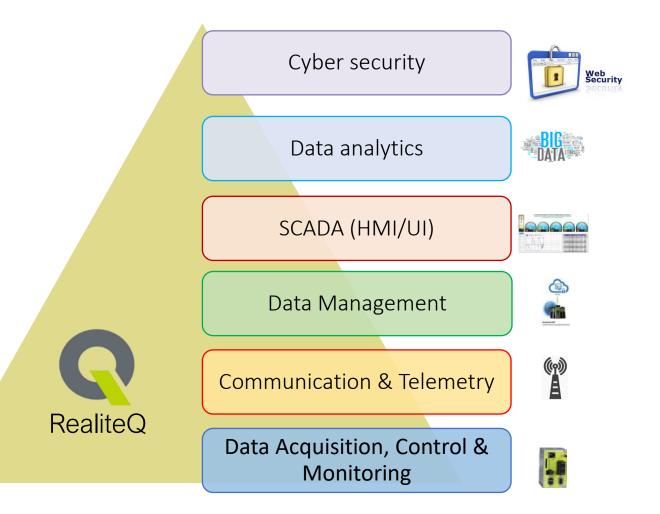

Industrial Cooling towers, Factory Silos Water treatment plant, Desalination

More EV Charging, Vending machines, Irrigation Water quality, Street light

Holistic (hardware & software) solution for realtime remote control & data management system from the infrastructure level through the ICT & SCADA level up to the Cybersecurity & data analytics level.

## Cyber security - Built for Cyber