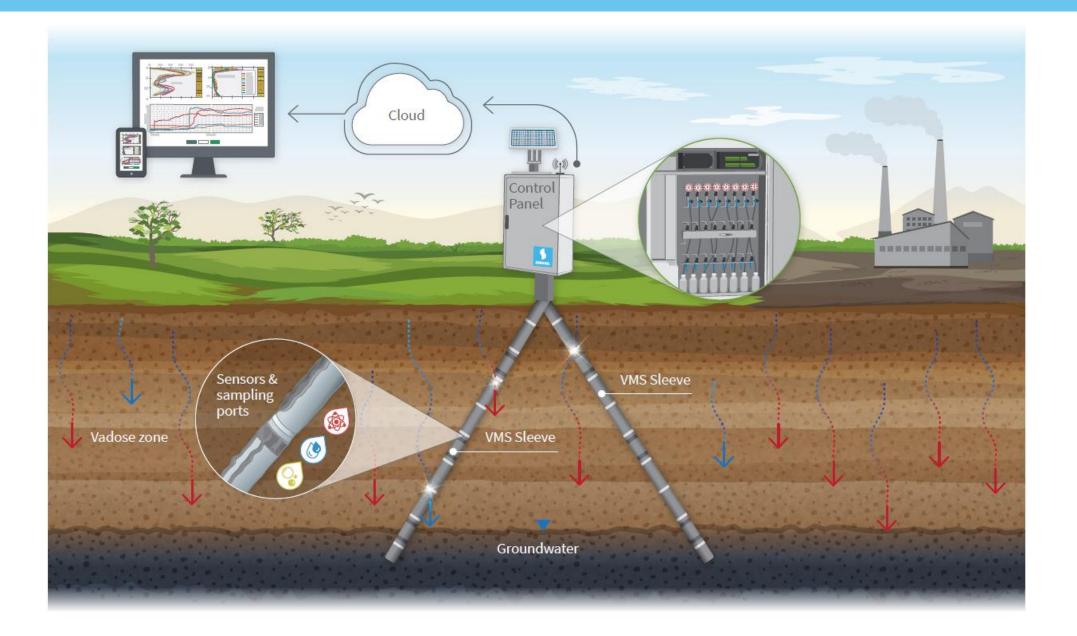

ch Virtual Event

March 24, 2021



### Vadose-zone Monitoring System™

#### **VMS - Patented and Proven**

Flexible sleeves (1) implemented in uncased, slanted boreholes, host multiple water content sensors and sampling ports.

VMS data collection and sample retrieval is managed through the VMS control panel, installed on-site (2).

Real-time data, is accessible via the cloud (3).

Decision supporting data is customized according to customer requirements (4).

**REAL TIME** CLOUD Щ INFORMATION CONTROL PANEL 00000 Ô Electricity Gas **DECISION SUPPORT** Water Sensors & sampling ports FLEXIBLE MONITORING SLEEVE

2

SENSOI

https://youtu.be/\_16ZMVrSmMU

https://www.youtube.com/watch?v=uS20RMNu9xo&feature=em-upload\_owner

#### **Customers**







#### **The VMS Station – Typical Setting**



#### **Remediation Optimization in-situ**





#### **Landfill Control & Operation Optimization**



### **Typical Monitoring Setting for Levees**



#### **VMS** station А FTDR sensor 1 Communication box (2) Central control panel (3) 4

Solar system



Horizontal linear deployment В



#### **Earthen Dam Safety and Reservoir Stability**



#### **Agricultural Soil Monitoring**



#### In the Field

















ŀ

Belgium

#### **Global Presence**





BGU & Sensoil

• Under construction

Sensoil Innovations Ltd.

<u>info@sensoils.com</u> Tel: +972 9 978 3273

www.sensoils.com





#### **Responsible Smart Mining – Tailing Dams**



13