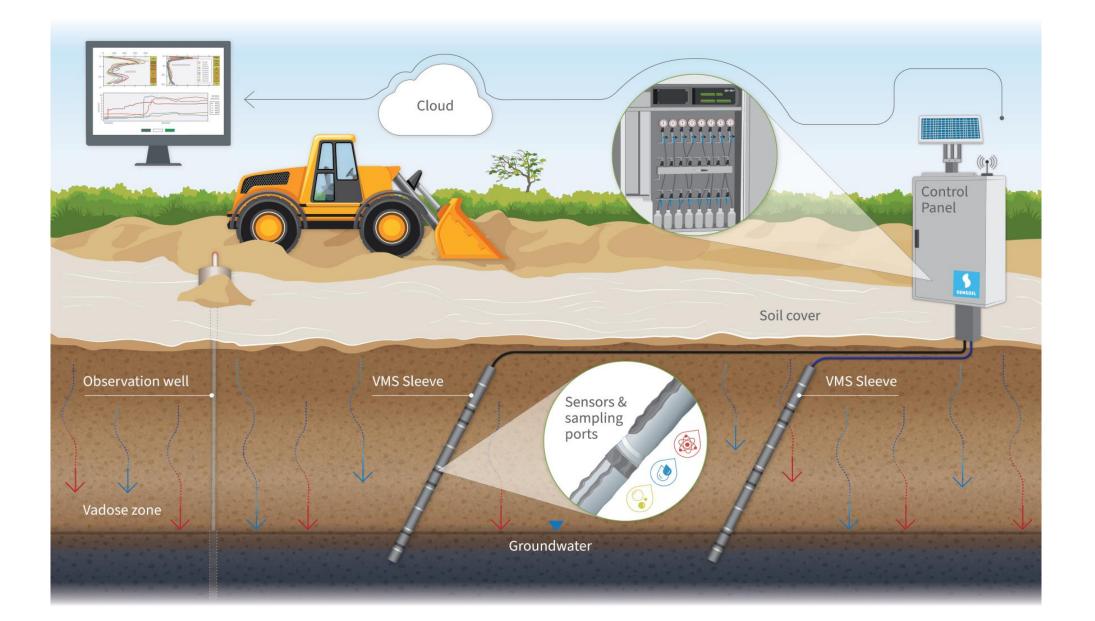

e-zone Monitoring System™

#### **VMS - Patented and Proven**

Flexible sleeves (1) implemented in uncased, slanted boreholes, host multiple water content sensors and sampling ports.

VMS data collection and sample retrieval is managed through the VMS control panel, installed on-site (2).

Real-time data, is accessible via the cloud (3).

Decision supporting data is customized according to customer requirements (4).

**REAL TIME** CLOUD Щ INFORMATION CONTROL PANEL 00000 Ô Electricity Gas **DECISION SUPPORT** Water Sensors & sampling ports FLEXIBLE MONITORING SLEEVE

2

SENSOI

https://youtu.be/\_16ZMVrSmMU

https://www.youtube.com/watch?v=uS20RMNu9xo&feature=em-upload\_owner

#### **Customers**







#### **The VMS Station – Typical Setting**



#### **Remediation Optimization in-situ**





#### **Landfill Control & Operation Optimization**



### **Typical Monitoring Setting for Levees**



#### **VMS** station А FTDR sensor 1 Communication box (2) Central control panel (3) 4

Solar system



Horizontal linear deployment В



#### **Earthen Dam Safety and Reservoir Stability**



#### **Agricultural Soil Monitoring**



#### In the Field

















ŀ

Belgium

#### **Global Presence**





BGU & Sensoil

• Under construction

Sensoil Innovations Ltd.

<u>info@sensoils.com</u> Tel: +972 9 978 3273

www.sensoils.com





#### **Responsible Smart Mining – Tailing Dams**



13