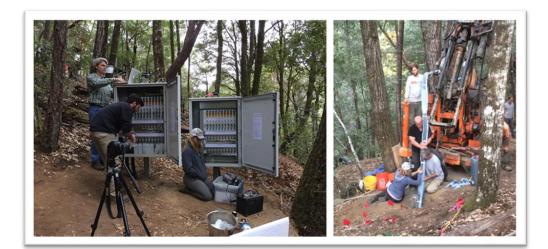

#### **VMS - Patented and Proven**

Flexible sleeves (1) implemented in uncased, slanted boreholes, host multiple water content sensors and sampling ports.

VMS data collection and sample retrieval is managed through the VMS control panel, installed on-site (2).

Real-time data, is accessible via the cloud (3).

Decision supporting data is customized according to customer requirements (4).

**REAL TIME** CLOUD Щ INFORMATION CONTROL PANEL 00000 Ô Electricity Gas **DECISION SUPPORT** Water Sensors & sampling ports FLEXIBLE MONITORING SLEEVE