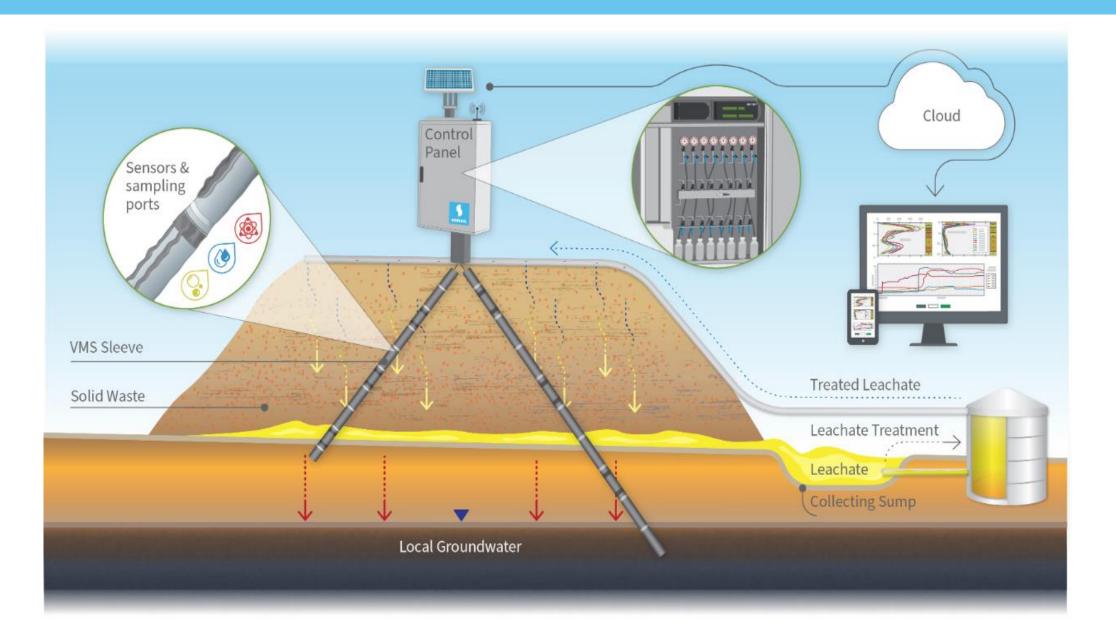

ven**

Flexible sleeves (1) implemented in uncased, slanted boreholes, host multiple water content sensors and sampling ports.

VMS data collection and sample retrieval is managed through the VMS control panel, installed on-site (2).

Real-time data, is accessible via the cloud (3).

Decision supporting data is customized according to customer requirements (4).

**REAL TIME** CLOUD Щ INFORMATION CONTROL PANEL 00000 Ô Electricity Gas **DECISION SUPPORT** Water Sensors & sampling ports FLEXIBLE MONITORING SLEEVE

2

SENSOI

https://youtu.be/\_16ZMVrSmMU

https://www.youtube.com/watch?v=uS20RMNu9xo&feature=em-upload\_owner

#### **Customers**







#### **The VMS Station – Typical Setting**



#### **Remediation Optimization in-situ**





#### **Landfill Control & Operation Optimization**



### **Typical Monitoring Setting for Levees**



#### **VMS** station А FTDR sensor 1 Communication box (2) Central control panel (3) 4

Solar system



Horizontal linear deployment В



#### **Earthen Dam Safety and Reservoir Stability**



#### **Agricultural Soil Monitoring**



#### In the Field

















ŀ

Belgium

#### **Global Presence**





BGU & Sensoil

• Under construction

Sensoil Innovations Ltd.

<u>info@sensoils.com</u> Tel: +972 9 978 3273

www.sensoils.com





#### **Responsible Smart Mining – Tailing Dams**



13