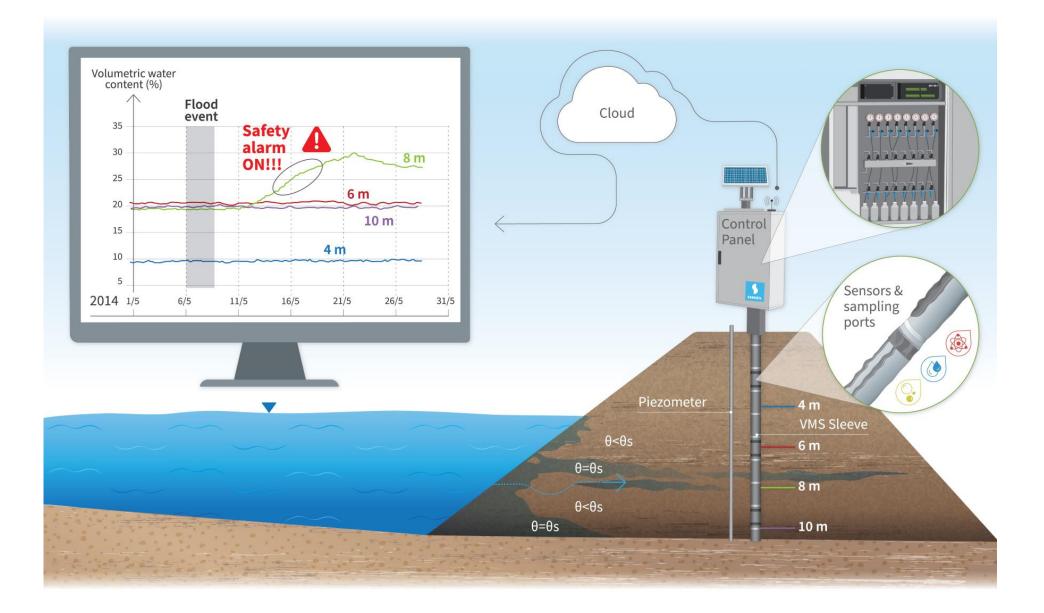

me data, is accessible via the cloud (3).

Decision supporting data is customized according to customer requirements (4).

**REAL TIME** CLOUD Щ INFORMATION CONTROL PANEL 00000 Ô Electricity Gas **DECISION SUPPORT** Water Sensors & sampling ports FLEXIBLE MONITORING SLEEVE

2

SENSOI

https://youtu.be/\_16ZMVrSmMU

https://www.youtube.com/watch?v=uS20RMNu9xo&feature=em-upload\_owner

#### **Customers**







#### **The VMS Station – Typical Setting**



#### **Remediation Optimization in-situ**





#### **Landfill Control & Operation Optimization**



### **Typical Monitoring Setting for Levees**



#### **VMS** station А FTDR sensor 1 Communication box (2) Central control panel (3) 4

Solar system



Horizontal linear deployment В



#### **Earthen Dam Safety and Reservoir Stability**



#### **Agricultural Soil Monitoring**



#### In the Field

















ŀ

Belgium

#### **Global Presence**





BGU & Sensoil

• Under construction

Sensoil Innovations Ltd.

<u>info@sensoils.com</u> Tel: +972 9 978 3273

www.sensoils.com





#### **Responsible Smart Mining – Tailing Dams**



13