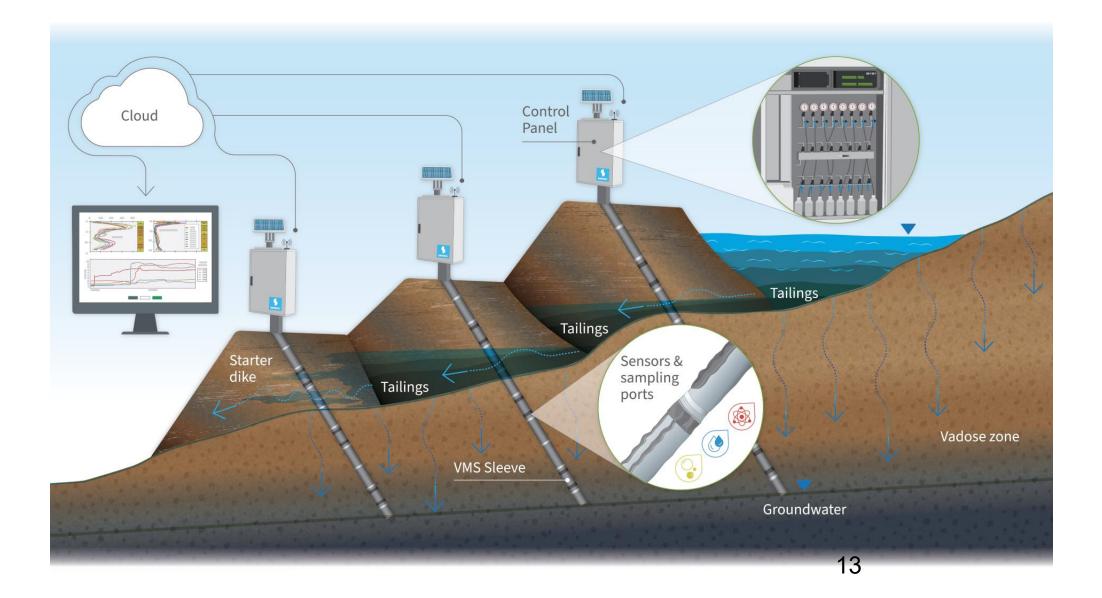

/\_16ZMVrSmMU

https://www.youtube.com/watch?v=uS20RMNu9xo&feature=em-upload\_owner

#### **Customers**







#### **The VMS Station – Typical Setting**



#### **Remediation Optimization in-situ**





#### **Landfill Control & Operation Optimization**



### **Typical Monitoring Setting for Levees**



#### **VMS** station А FTDR sensor 1 Communication box (2) Central control panel (3) 4

Solar system



Horizontal linear deployment В



#### **Earthen Dam Safety and Reservoir Stability**



#### **Agricultural Soil Monitoring**



#### In the Field

















ŀ

Belgium

#### **Global Presence**





BGU & Sensoil

• Under construction

Sensoil Innovations Ltd.

<u>info@sensoils.com</u> Tel: +972 9 978 3273

www.sensoils.com





#### **Responsible Smart Mining – Tailing Dams**



13