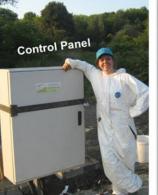

#### **VMS - Patented and Proven**

Flexible sleeves (1) implemented in uncased, slanted boreholes, host multiple water content sensors and sampling ports.

VMS data collection and sample retrieval is managed through the VMS control panel, installed on-site (2).

Real-time data, is accessible via the cloud (3).

Decision supporting data is customized according to customer requirements (4).

**REAL TIME** CLOUD Щ INFORMATION CONTROL PANEL 00000 Ô Electricity Gas **DECISION SUPPORT** Water Sensors & sampling ports FLEXIBLE MONITORING SLEEVE