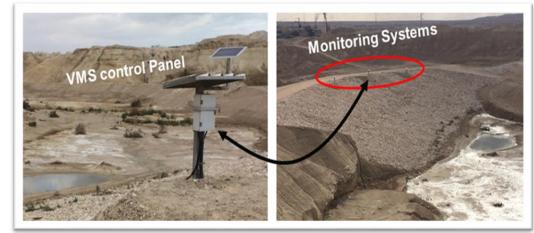

customized according to customer requirements (4).

**REAL TIME** CLOUD Щ INFORMATION CONTROL PANEL 00000 Ô Electricity Gas **DECISION SUPPORT** Water Sensors & sampling ports FLEXIBLE MONITORING SLEEVE

2

SENSOI

https://youtu.be/\_16ZMVrSmMU

https://www.youtube.com/watch?v=uS20RMNu9xo&feature=em-upload\_owner

#### **Customers**







#### **The VMS Station – Typical Setting**



#### **Remediation Optimization in-situ**





#### **Landfill Control & Operation Optimization**



### **Typical Monitoring Setting for Levees**



#### **VMS** station А FTDR sensor 1 Communication box (2) Central control panel (3) 4

Solar system



Horizontal linear deployment В



#### **Earthen Dam Safety and Reservoir Stability**



#### **Agricultural Soil Monitoring**



#### In the Field

















ŀ

Belgium

#### **Global Presence**





BGU & Sensoil

• Under construction

Sensoil Innovations Ltd.

<u>info@sensoils.com</u> Tel: +972 9 978 3273

www.sensoils.com





#### **Responsible Smart Mining – Tailing Dams**



13