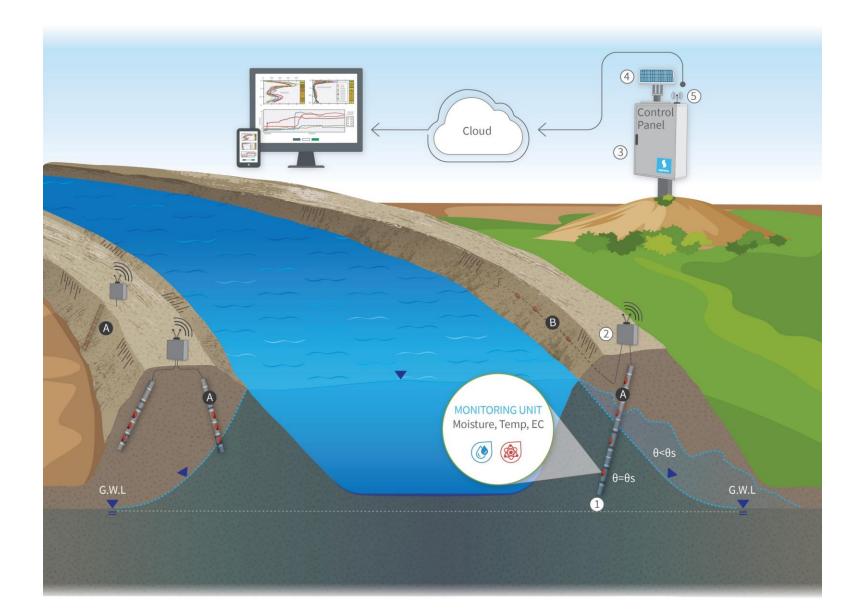

### **Typical Monitoring Setting for Levees**

#### **VMS** station А FTDR sensor 1 Communication box (2) Central control panel (3) 4

Solar system

Horizontal linear deployment В